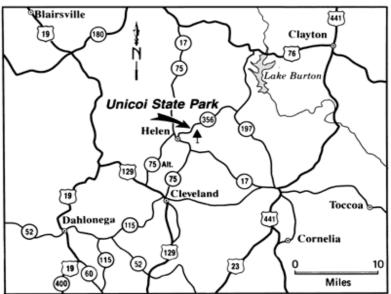

## Directions to Camp South at the Unicoi Lodge in Helen, Georgia

**From Atlanta via I-85**: North to Hwy #985/365. Hwy. 985 ends just north of Gainesville, but 365 continues north from Gainesville. Continue on 365 approximately 20 miles to 2nd traffic light which is Hwy #384. Turn left and go approximately 20 miles to GA Hwy #75. Turn right (traveling north) and you are 3 miles from Helen. Two miles north of Helen turn right on GA Hwy #356, continue for 2 miles to the entrance of The Lodge.

**From Atlanta via GA 400**: Take 400 north until it ends. At the end of the highway there is a traffic light and a two lane road, Long Branch Rd., that continues north. Travel on Long Branch Road for approximately 5 miles to Hwy 115/52. Turn right and travel approximately 13 miles to Cleveland. At the Court House (traffic light) turn left, around the Court House building. You will be traveling north on Hwy 129. At the next traffic light turn right on GA Hwy #75 and go 9 miles to Helen. Two miles north of Helen turn right on GA Hwy #356. Continue for 2 miles to the entrance of The Lodge.

**From Chattanooga** (132 miles): I-75 south to Dalton, GA take Hwy #76 to Ellijay, then south on Hwy #52 to Dahlonega. At Dahlonega continue on Hwy #52/115 to Cleveland. At the Courthouse in Cleveland take GA Hwy #129 north one block to GA Hwy, #75, turn right and go 9 miles to Helen. Two miles north of Helen turn right on GA Hwy. #356. Continue for 2 miles to the entrance of The Lodge.

**From South Carolina** : I-85 South to the Lavonia. Travel Hwy #17 West to Toccoa. Turn left on the Hwy #17 By-Pass to Hwy #365 South. Stay on 365 South to Cornelia. At Cornelia exit turn left (Hwy #441 North for 1 mile turn left on Hwy #105. Travel West approximately 15 miles to Hwy #17, turn left and travel approximately 12 miles to GA Hwy #75, turn right and you are 3 miles from Helen. Two miles north of Helen turn right on GA Hwy. #356. Continue for 2 miles to the entrance of The Lodge at Unicoi.